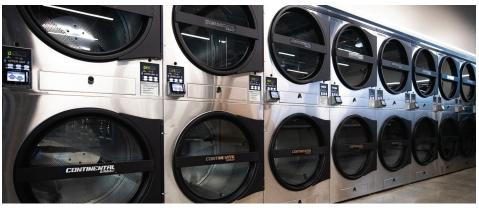

## Installed 2024

- Genius GS Series Washers
  - (8) 80-pound capacity
  - (6) 60-pound capacity
  - (20) 45-pound capacity
  - (12) 23-pound capacity
- ExpressDry+ Dryers
  - (25) Stack 45-pound capacity
- Aquawing San-O3-Wash Ozone System
- CCI FasCard Payment System