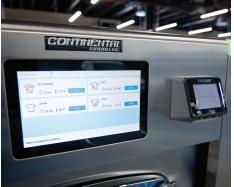

## Installed 2024

- Genius GS Series Washers
  - (8) 80-pound capacity
  - (6) 60-pound capacity
  - (20) 45-pound capacity
  - (12) 23-pound capacity
- ExpressDry+ Dryers
  - (25) Stack 45-pound capacity
- Aquawing San-O3-Wash Ozone System
- CCI FasCard Payment System