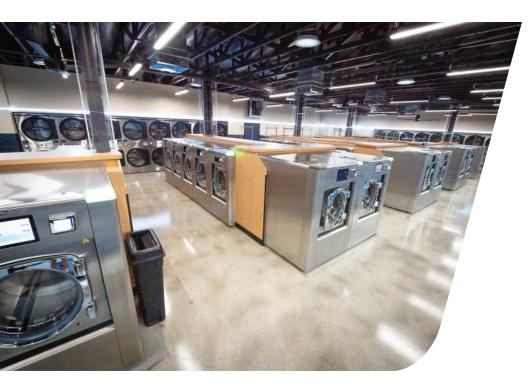

## King Laundry Los Angeles, Calif.

Maple Laundry is a reimagined laundry facility located in Los Angeles, Calif. Originally an existing laundry business, it has undergone a complete re-tool with new infrastructure. The facility now features brand new sewer and water lines, gas connections and electrical systems, as well stateof-the-art laundry equipment ensuring efficiency for its owner and customers.

## Installed 2024

- Genius GS Series Washers
  - (8) 80-pound capacity
  - (6) 60-pound capacity
  - (20) 45-pound capacity
  - (12) 23-pound capacity
- ExpressDry+ Dryers
  - (25) Stack 45-pound capacity
- Aquawing San-O3-Wash Ozone System
- CCI FasCard Payment System