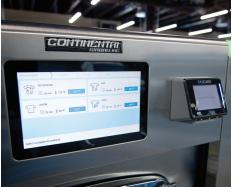

## Installed 2024

- Genius GS Series Washers
  - (8) 80-pound capacity
  - (6) 60-pound capacity
  - (20) 45-pound capacity
  - (12) 23-pound capacity
- ExpressDry+ Dryers
  - (25) Stack 45-pound capacity
- Aquawing San-O3-Wash Ozone System
- CCI FasCard Payment System