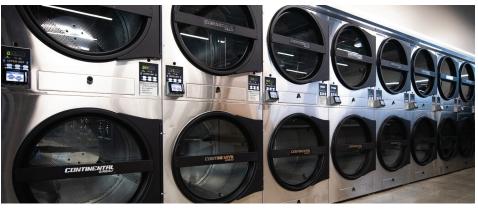

## Installed 2024

- Genius GS Series Washers
  - (8) 80-pound capacity
  - (6) 60-pound capacity
  - (20) 45-pound capacity
  - (12) 23-pound capacity
- ExpressDry+ Dryers
  - (25) Stack 45-pound capacity
- Aquawing San-O3-Wash Ozone System
- CCI FasCard Payment System