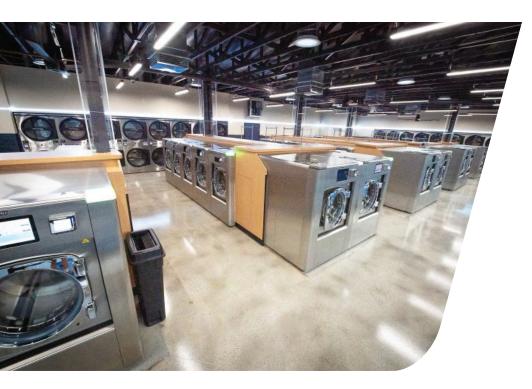

## Maple Laundry Los Angeles, Calif.

Maple Laundry is a reimagined laundry facility located in Los Angeles, Calif. Originally an existing laundry business, it has undergone a complete re-tool with new infrastructure. The facility now features brand new sewer and water lines, gas connections and electrical systems, as well stateof-the-art laundry equipment ensuring efficiency for its owner and customers.

## Installed 2024

- Genius GS Series Washers
  - (8) 80-pound capacity
  - (6) 60-pound capacity
  - (20) 45-pound capacity
  - (12) 23-pound capacity
- ExpressDry+ Dryers
  - (25) Stack 45-pound capacity
- Aquawing San-O3-Wash Ozone System
- CCI FasCard Payment System