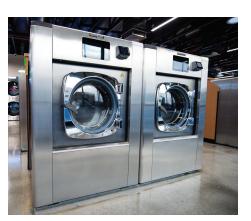

## Installed 2024

- Genius GS Series Washers
  - (8) 80-pound capacity
  - (6) 60-pound capacity
  - (20) 45-pound capacity
  - (12) 23-pound capacity
- ExpressDry+ Dryers
  - (25) Stack 45-pound capacity
- Aquawing San-O3-Wash Ozone System
- CCI FasCard Payment System