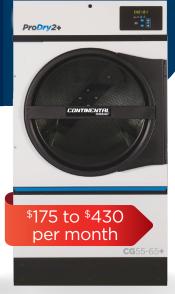

ProDry2+ Series
Drying Tumblers
30 - 120 lb Capacities

No CAPEX Planning

No Capital Outlay

No Service & Parts Expenses