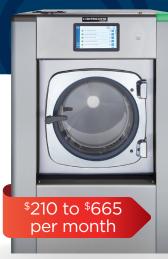

## Full-Service Laundry Equipment Rental Program

For On-Premise Laundries

One Monthly Payment Covers Equipment Rental, Installation, Parts & Service!

Softmount GS Series Washer-Extractors 23 - 80 lb Capacities

## **Lower Utility Expenses**

The new Genius softmount washer-extractors reach up to 450 G-force extract speeds to reduce dry times by up to 50% for more loads per day.

## Improve Labor Efficiency & Increase Productivity

Large door opening simplifies loading & unloading. Easy to read, easy to use 10-inch touchscreen. Fully programmable cycles.

360° vision light to indicate status of machine.